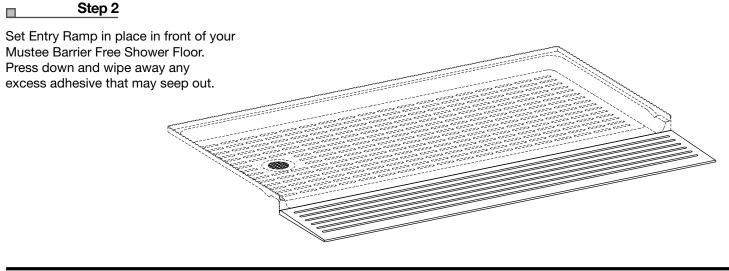

K SCREWS           |

12"

-1/4"

# **CARE & CLEANING**

The surface of your Entry Ramp may be cleaned with a mild soap solution in warm water using a soft cloth. When using a cleaner product, carefully read the label to ensure that the cleaner is safe for use on the material. Stubborn stains can be cleaned using "Soft Scrub®" by Clorox® or a powdered detergent such as "Spic-n-Span" or a bleach solution – follow bleach manufacturers recommended procedures pertaining to safety, handling and use of their product. Do not allow cleaners to sit or soak on the surface. Wipe surface clean and rinse completely with water immediately after cleaner application. Rinse and dry any overspray on nearby surfaces. Never use abrasive scouring powder or steel wool pads, as they will scratch the surface.





### **OPTIONAL**



#### Step 3

Cover top surface of Entry Ramp and apply weights until adhesive cures.



## ACCESSORY

An optional Collapsible Water Barrier Kit (PN 360.210) is available to help retain water from spashing out onto floor.

## INSTALLATION QUESTIONS

Questions on the installation or missing parts, call 216-267-3100 or e-mail customerservice@mustee.com for assistance. Hours of operation are Monday to Friday, 8:30 a.m. to 4:30 p.m. E.S.T. Please have the installation manual available when calling. DO NOT RETURN PRODUCT TO THE PLACE OF PURCHASE.