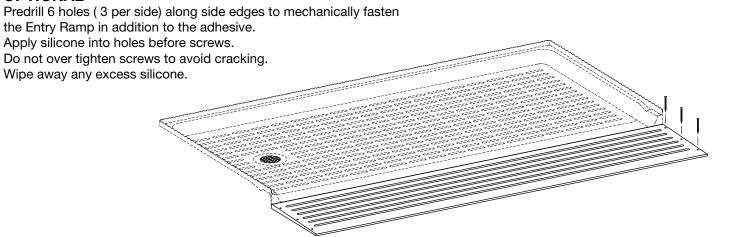

12"

-1/4"

# **CARE & CLEANING**

The surface of your Entry Ramp may be cleaned with a mild soap solution in warm water using a soft cloth. When using a cleaner product, carefully read the label to ensure that the cleaner is safe for use on the material. Stubborn stains can be cleaned using "Soft Scrub®" by Clorox® or a powdered detergent such as "Spic-n-Span" or a bleach solution – follow bleach manufacturers recommended procedures pertaining to safety, handling and use of their product. Do not allow cleaners to sit or soak on the surface. Wipe surface clean and rinse completely with water immediately after cleaner application. Rinse and dry any overspray on nearby surfaces. Never use abrasive scouring powder or steel wool pads, as they will scratch the surface.





### **OPTIONAL**



#### Step 3

Cover top surface of Entry Ramp and apply weights until adhesive cures.



## ACCESSORY

An optional Collapsible Water Barrier Kit (PN 360.210) is available to help retain water from spashing out onto floor.

## INSTALLATION QUESTIONS

Questions on the installation or missing parts, call 216-267-3100 or e-mail customerservice@mustee.com for assistance. Hours of operation are Monday to Friday, 8:30 a.m. to 4:30 p.m. E.S.T. Please have the installation manual available when calling. DO NOT RETURN PRODUCT TO THE PLACE OF PURCHASE.