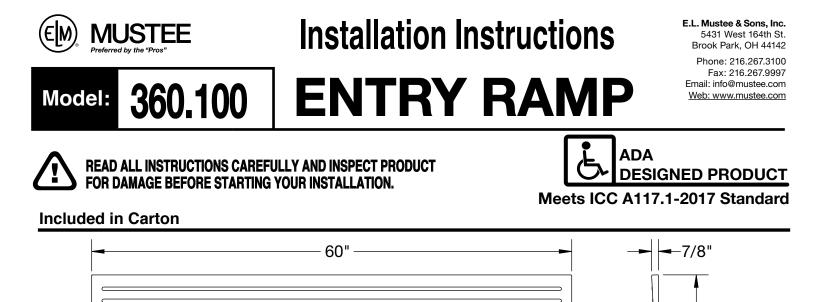

**Tools Required** 

|                      | OPTIONAL<br>TOOLS | STAINLESS STEEL<br>OR |
|----------------------|-------------------|-----------------------|
| SILICONE<br>ADHESIVE |                   | DECK SCREWS           |

12"

-1/4"

# **CARE & CLEANING**

The surface of your Entry Ramp may be cleaned with a mild soap solution in warm water using a soft cloth. When using a cleaner product, carefully read the label to ensure that the cleaner is safe for use on the material. Stubborn stains can be cleaned using "Soft Scrub®" by Clorox® or a powdered detergent such as "Spic-n-Span" or a bleach solution – follow bleach manufacturers recommended procedures pertaining to safety, handling and use of their product. Do not allow cleaners to sit or soak on the surface. Wipe surface clean an