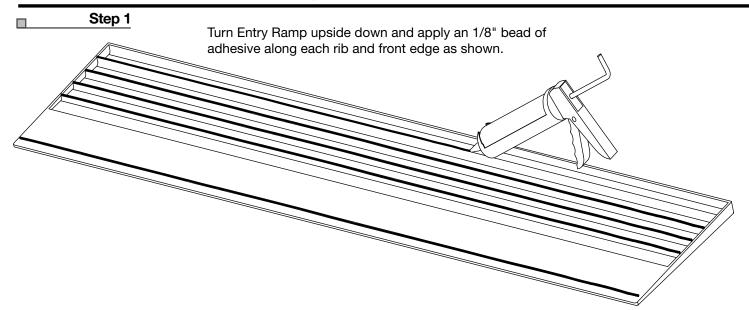

ECK SCREWS           |

12"

-1/4"

# **CARE & CLEANING**

The surface of your Entry Ramp may be cleaned with a mild soap solution in warm water using a soft cloth. When using a cleaner product, carefully read the label to ensure that the cleaner is safe for use on the material. Stubborn stains can be cleaned using "Soft Scrub®" by Clorox® or a powdered detergent such as "Spic-n-Span" or a bleach solution – follow bleach manufacturers recommended procedures pertaining to safety, handling and use of their product. Do not allow cleaners to sit or soak on the surface. Wipe surface clean and rinse completely with water immediately after cleaner application. Rinse and dry any overspray on nearby surfaces. Never use abrasive scouring powder or steel wool pads, as they will scratch the surface.





### **OPTIONAL**



#### Step 3

Cover top surface of Entry Ramp and apply weights until adhesive cures.



## ACCESSORY

An optional Collapsible Water Barrier Kit (PN 360.210) is available to help retain water from spashing out onto floor.

## INSTALLATION QUESTIONS

Questions on the installation or missing parts, call 216-267-3100 or e-mail customerservice@mustee.com for assistance. Hours of operation are Monday to Friday, 8:30 a.m. to 4:30 p.m. E.S.T. Please have the installation manual available when calling. DO NOT RETURN PRODUCT TO THE PLACE OF PURCHASE.